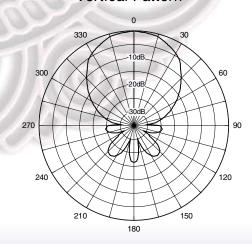

#### Vertical Pattern

## UHF YAGI Antenna 3 elm, 6dBd, N-TYPE

[AT-30035, AT-30036, AT-30037]

| Electrical       |                                                |
|------------------|------------------------------------------------|
| Frequency        | 406-430MHz<br>430-450MHz<br>450-470MHz         |
| Gain             | 6.0dBd F/B 15dB                                |
| VSWR             | <2:1                                           |
| Vert Beam Width  | 60°                                            |
| Horiz Beam Width | 70°                                            |
| Rating           | 300 watts, 50 ohms impedance                   |
|                  | Mechanical                                     |
| Connector        | N-Type                                         |
| Matherial        | 1" aluminum U channel boom 3/8" solid elements |
| Finish           | UV inhibited polyester coat                    |
| Weight           | <4 lbs.                                        |
| Length           | 20"                                            |
| Flat Plate Area  | .19 ft²                                        |
| Mounting         | 2 3/8" mast, stainless hardware                |
| Wind Rating      | 125 MPH                                        |
| Wind Load        | 11.6 lbs.                                      |
| Compatibility    | AW400, AW435                                   |