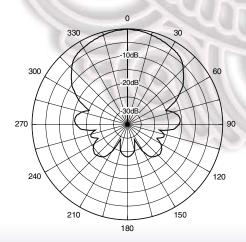

#### Horizontal Pattern

## UHF YAGI Antenna 3 elm, 6dBd, N-TYPE

[AT-30035, AT-30036, AT-30037]

| Electrical       |                                                |
|------------------|------------------------------------------------|
| Frequency        | 406-430MHz<br>430-450MHz<br>450-470MHz         |
| Gain             | 6.0dBd F/B 15dB                                |
| VSWR             | <2:1                                           |
| Vert Beam Width  | 60°                                            |
| Horiz Beam Width | 70°                                            |
| Rating           | 300 watts, 50 ohms impedance                   |
|                  | Mechanical                                     |
| Connector        | N-Type                                         |
| Matherial        | 1" aluminum U channel boom 3/8" solid elements |
| Finish           | UV inhibited polyester coat                    |
| Weight           | <4 lbs.                                        |
| Length           | 20"                                            |
| Flat Plate Area  | .19 ft²                                        |
| Mounting         | 2 3/8" mast, stainless hardware                |
| Wind Rating      | 125 MPH                                        |
| Wind Load        | 11.6 lbs.                                      |
| Compatibility    | AW400, AW435                                   |