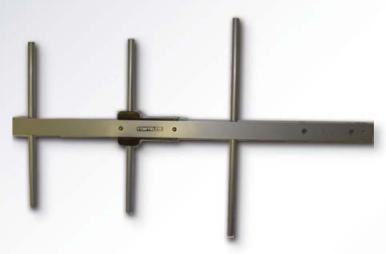

## UHF YAGI Antenna 3 elm, 6dBd, N-TYPE

[AT-30035, AT-30036, AT-30037]

This antenna type provides 6dBd, wide band performance. The construction of our heavy duty yagis feature 1" aluminum U channel with 3/8" solid elements. All exposed areas are coated with UV polyester. The balun assembly is filled and sealed with elastomeric thermoplastic.

This antenna is easily installed by one person.

3 Element UHF Yagi Antenna is suitable for UHF AW400 and AW435 radio modems.

## UHF YAGI Antenna 3 elm, 6dBd, N-TYPE

[AT-30035, AT-30036, AT-30037]

| Electrical       |                                                |
|------------------|------------------------------------------------|
| Frequency        | 406-430MHz<br>430-450MHz<br>450-470MHz         |
| Gain             | 6.0dBd F/B 15dB                                |
| VSWR             | <2:1                                           |
| Vert Beam Width  | 60°                                            |
| Horiz Beam Width | 70°                                            |
| Rating           | 300 watts, 50 ohms impedance                   |
|                  | Mechanical                                     |
| Connector        | N-Type                                         |
| Matherial        | 1" aluminum U channel boom 3/8" solid elements |
| Finish           | UV inhibited polyester coat                    |
| Weight           | <4 lbs.                                        |
| Length           | 20"                                            |
| Flat Plate Area  | .19 ft²                                        |
| Mounting         | 2 3/8" mast, stainless hardware                |
| Wind Rating      | 125 MPH                                        |
| Wind Load        | 11.6 lbs.                                      |
| Compatibility    | AW400, AW435                                   |